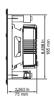

### **MECHANICAL SPECIFICATIONS**

- Dimension with Grill:: 15 7/8" W x 8 1/8" W (403mm W x 206mm H)
- Mounting Depth: 3" (75mm)
- Cut Out Dimensions: 14 1/4" W x 6 1/2" H (364mm W x 168mm H)
- Pre-Construction: Use Vanguard PCBLCR- 5

**FRONT** 

MOUNTING DEPTH/ MINIMUM CUTOUT

GRILLE

TDGAudio.com info@TDGAudio.com

Phone: 888-TDG-6321 Local: 951-808-3721 Fax: 951-808-3758