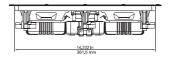

### **MECHANICAL SPECIFICATIONS**

- Dimension with Grill:: 15 7/8" W x 8 1/8" W (403mm W x 206mm H)
- Mounting Depth: 3" (75mm)
- Cut Out Dimensions: 14 1/4" W x 6 1/2" H (364mm W x 168mm H)
- Pre-Construction: Use Vanguard PCBLCR- 5

**FRONT** 

MOUNTING DEPTH/ MINIMUM CUTOUT

GRILLE

TDGAudio.com info@TDGAudio.com

Phone: 888-TDG-6321 Local: 951-808-3721 Fax: 951-808-3758