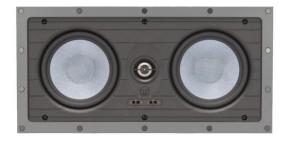

#### **KEY FEATURES**

- LCR In-Wall Speaker
- Dual 5" Kevlar Trueform™ Woofers
- 1" Titanium HDAlloy™ Pivoting Tweeter
- Smooth Visual Flangeless System
- PRX™ Poly Resin CrossPoint Molds
- PRX™ Dog legs
- Never Rust™ Grills firmly attached with Neodymium Magnets
- LIFETIME WARRANTY

### **ACOUSTIC SPECIFICATIONS**

- · Dual 5" Kevlar Woofers
- 1" Titanium Pivoting Tweeter
- +/- 3db Tweeter & Bass Settings
- 5/150 WPC Power handling
- 87db SPL
- Frequency Response 51Hz 20kHz