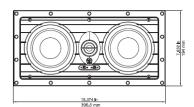

### **MECHANICAL SPECIFICATIONS**

- Dimension with Grill:: 15 7/8" W x 8 1/8" W (403mm W x 206mm H)
- Mounting Depth: 3" (75mm)
- Cut Out Dimensions: 14 1/4" W x 6 1/2" H (364mm W x 168mm H)
- Pre-Construction: Use Vanguard PCBLCR- 5

**FRONT** 

MOUNTING DEPTH/ MINIMUM CUTOUT

GRILLE

TDGAudio.com info@TDGAudio.com

Phone: 888-TDG-6321 Local: 951-808-3721 Fax: 951-808-3758