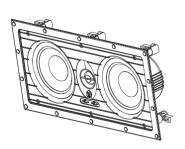

#### **KEY FEATURES**

- LCR In-Wall Speaker
- Dual 5" Kevlar Trueform™ Woofers
- 1" Titanium HDAlloy™ Pivoting Tweeter
- Smooth Visual Flangeless System
- PRX™ Poly Resin CrossPoint Molds
- PRX™ Dog legs
- Never Rust™ Grills firmly attached with Neodymium Magnets
- LIFETIME WARRANTY

### **ACOUSTIC SPECIFICATIONS**

- · Dual 5" Kevlar Woofers
- 1" Titanium Pivoting Tweeter
- +/- 3db Tweeter & Bass Settings
- 5/150 WPC Power handling
- 87db SPL
- Frequency Response 51Hz 20kHz