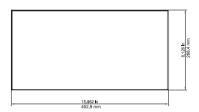

### **MECHANICAL SPECIFICATIONS**

- Dimension with Grill:: 15 7/8" W x 8 1/8" W (403mm W x 206mm H)
- Mounting Depth: 3" (75mm)
- Cut Out Dimensions: 14 1/4" W x 6 1/2" H (364mm W x 168mm H)
- Pre-Construction: Use Vanguard PCBLCR- 5

**FRONT** 

MOUNTING DEPTH/ MINIMUM CUTOUT

GRILLE

TDGAudio.com info@TDGAudio.com

Phone: 888-TDG-6321 Local: 951-808-3721 Fax: 951-808-3758