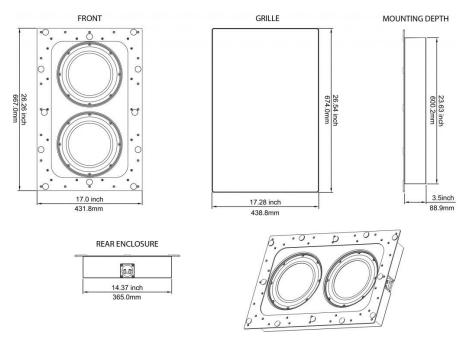

#### **MECHANICAL SPECIFICATIONS**

•Overall Dimensions: 26.3" H x 17" W x 3.5" D (667mm x 431mm x 89mm)

•Cut-Out Dimensions: 23.7" H x 14.4" W (602mm x 366mm)

•Mounting Depth: 3.5" (89mm)

•Cut Out Dimensions: 9 ¾" (248mm)

•Weight: 33 lbs. (15 kg)