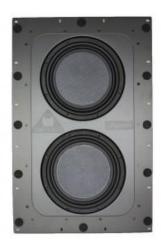

# IWS-210

Signature Series Dual 10" In-Wall Passive Subwoofer

TDG's Signature Series is the ultimate in-wall loudspeaker system designed specifically for a dedicated home theater installation. With heavy duty drivers, Signature Series is ready to deliver a thrilling and dynamic performance for any Hollywood blockbuster movie soundtrack. Engineered specifically for a high performance dedicated home theater environment, TDG not only created a line of speakers and subwoofers to be mounted in the wall, but also created a line that doesn't even remotely resemble the typical in-wall architectural loudspeaker. The Signature Series is a unique new product that boldly goes where the typical in-ceiling or in-wall speaker feared to tread – a reference grade, maximum performance, professionally designed, dedicated home theater.

### **KEY FEATURES**

- In-Wall Mounted High-Performance Dedicated Home Theater Subwoofer
- One-Piece Steel Frame Construction
- Integrated Back-Box Constructed of Ultra High-Grade MDF for Performance Control
- Fully magnetic paintable metal grill (factory finish: white)
- LIFETIME WARRANTY

#### **ACOUSTIC SPECIFICATIONS**

- 10" Carbon Fiber Woofer
- 10" Carbon Fiber Passive Radiator for Deeper Bass with Lower Noise than Ports
- Frequency Response 35Hz 200Hz
- Efficiency 91dB
- Impedance 4-ohm load
- Recommended Power: 200 watts NOTE: TDG highly recommends the Vanguard Dynamics SDA-200