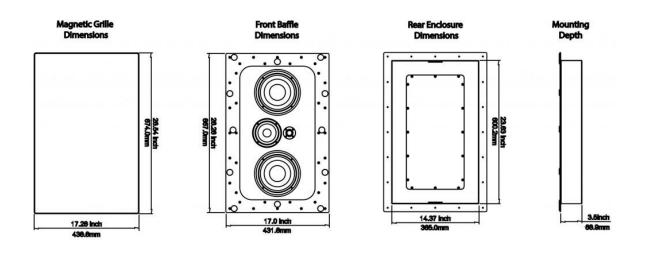

#### **MECHANICAL SPECIFICATIONS**

•Overall Dimensions: 26.3" H x 17" W x 3.5" D (667mm x 431mm x 89mm)

•Cut-Out Dimensions: 23.7" H x 14.4" W (602mm x 366mm)

•Mounting Depth: 3.5" (89mm)

•Cut Out Dimensions: 9 ¾" (248mm)

•Weight: 33 lbs. (15 kg)

INTEGR

Phone: 888-TDG-6321 Local: 951-808-3721 Fax: 951-808-3758

www.tdgaudio.com