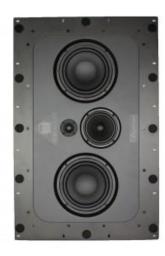

# IWLCR-66

Signature Series Dual 6 1/2" In-Wall LCR Speaker

TDG's Signature Series is the ultimate in-wall loudspeaker system designed specifically for a dedicated home theater installation. With heavy duty drivers, Signature Series is ready to deliver a thrilling and dynamic performance for any Hollywood blockbuster movie soundtrack. Engineered specifically for a high performance dedicated home theater environment, TDG not only created a line of speakers and subwoofers to be mounted in the wall, but also created a line that doesn't even remotely resemble the typical in-wall architectural loudspeaker. The Signature Series is a unique new product that boldly goes where the typical in-ceiling or in-wall speaker feared to tread – a reference grade, maximum performance, professionally designed, dedicated home theater.

### **KEY FEATURES**

- In-Wall Mounted High-Performance Dedicated Home Theater LCR Speaker
- One-Piece Steel Frame Construction
- Integrated Back-Box Constructed of Ultra High-Grade MDF for Performance Control
- Fully magnetic paintable metal grill (factory finish: white)
- LIFETIME WARRANTY

### **ACOUSTIC SPECIFICATIONS**

- Dual 6" Reinforced Paper Cone Woofers
- Single 4" Midrange Driver
- ¾" Silk Dome Tweeter for Enhanced Spherical Dispersion
- Frequency Response 60Hz-20kHz
- Efficiency 91dB
- Impedance 4-ohm load
- Recommended Power Handling Range: 30-150 watts