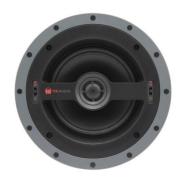

#### **KEY FEATURES**

- 6 ½" Polypropylene Trueform™ Woofer
- · 1" Soft Dome Pivoting Tweeter
- · Smooth Visual Flangeless System
- PRX™ Poly Resin CrossPoint Molds for increased rigidity
- PRX™ Dog legs
- Never Rust™ Grills firmly attached with Neodymium Magnets
- LIFETIME WARRANTY

#### **ACOUSTIC SPECIFICATIONS**

- 6 1/2" Polypropylene Woofer
- 1" Soft Dome Pivoting Tweeter
- +/- 3db Tweeter & Bass Settings
- 5/90 WPC Power handling
- 88db SPL
- Frequency Response 48Hz 20kHz