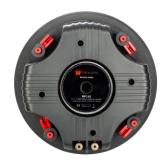

#### **KEY FEATURES**

- 6 ½" Polypropylene Trueform™ Woofer
- · 1" Soft Dome Pivoting Tweeter
- · Smooth Visual Flangeless System
- PRX™ Poly Resin CrossPoint Molds for increased rigidity
- PRX™ Dog legs
- Never Rust™ Grills firmly attached with Neodymium Magnets
- LIFETIME WARRANTY

### **MECHANICAL SPECIFICATIONS**

- Total Diameter with Grill: 9 11/16" (246mm)
- Mounting Depth: 4" (100mm)
- Cut Out Dimensions: 8 1/4" (210mm)
- Pre-Construction: Use Vanguard PCBC-6 or MSE-6