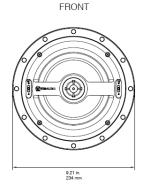

### **MECHANICAL SPECIFICATIONS**

- Total Diameter with Grill: 9 11/16" (246mm)
- Mounting Depth: 4" (100mm)
- Cut Out Dimensions: 8 1/4" (210mm)
- Pre-Construction: Use Vanguard PCBC-6 or MSE-6