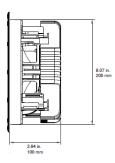

### **MECHANICAL SPECIFICATIONS**

- Total Diameter with Grill: 9 11/16" (246mm)
- Mounting Depth: 4" (100mm)
- Cut Out Dimensions: 8 1/4" (210mm)
- Pre-Construction: Use Vanguard PCBC-6 or MSE-6