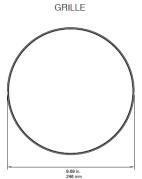

### **MECHANICAL SPECIFICATIONS**

- Total Diameter with Grill: 9 11/16" (246mm)
- Mounting Depth: 4" (100mm)
- Cut Out Dimensions: 8 1/4" (210mm)
- Pre-Construction: Use Vanguard PCBC-6 or MSE-6