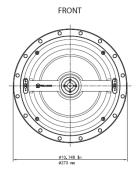

#### **MECHANICAL SPECIFICATIONS**

- Total Diameter with Grill: 11 1/4" (285mm)
- Mounting Depth: 4 ¾" (112mm)
- Cut Out Dimensions: 9 3/4" (248mm)
- Pre-Construction: Use Vanguard PCB-8 or MSE-8