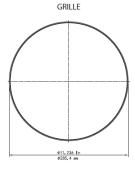

#### **MECHANICAL SPECIFICATIONS**

- Total Diameter with Grill: 11 1/4" (285mm)
- Mounting Depth: 4 ¾" (112mm)
- Cut Out Dimensions: 9 3/4" (248mm)
- Pre-Construction: Use Vanguard PCB-8 or MSE-8