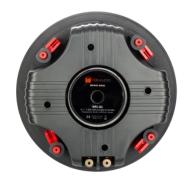

#### **KEY FEATURES**

- 8" Polypropylene Trueform™ Woofer
- · 1" Soft Dome Pivoting Tweeter
- · Smooth Visual Flangeless System
- PRX™ Poly Resin CrossPoint Molds for increased rigidity
- PRX™ Dog legs
- Never Rust™ Grills firmly attached with Neodymium Magnets
- LIFETIME WARRANTY

### **ACOUSTIC SPECIFICATIONS**

- 8" Polypropylene Woofer
- 1" Soft Dome Pivoting Tweeter
- +/- 3db Tweeter & Bass Settings
- 5/125 WPC Power handling
- 88db SPL
- Frequency Response 40Hz 20kHz