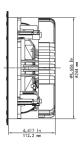

#### **MECHANICAL SPECIFICATIONS**

- Total Diameter with Grill: 11 1/4" (285mm)
- Mounting Depth: 4 ¾" (112mm)
- Cut Out Dimensions: 9 3/4" (248mm)
- Pre-Construction: Use Vanguard PCB-8 or MSE-8