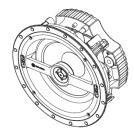

#### **KEY FEATURES**

- 8" Polypropylene Trueform™ Woofer
- · 1" Soft Dome Pivoting Tweeter
- · Smooth Visual Flangeless System
- PRX™ Poly Resin CrossPoint Molds for increased rigidity
- PRX™ Dog legs
- Never Rust™ Grills firmly attached with Neodymium Magnets
- LIFETIME WARRANTY

### **ACOUSTIC SPECIFICATIONS**

- 8" Polypropylene Woofer
- 1" Soft Dome Pivoting Tweeter
- +/- 3db Tweeter & Bass Settings
- 5/125 WPC Power handling
- 88db SPL
- Frequency Response 40Hz 20kHz