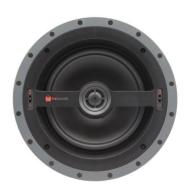

#### **KEY FEATURES**

- 8" Polypropylene Trueform™ Woofer
- · 1" Soft Dome Pivoting Tweeter
- · Smooth Visual Flangeless System
- PRX™ Poly Resin CrossPoint Molds for increased rigidity
- PRX™ Dog legs
- Never Rust™ Grills firmly attached with Neodymium Magnets
- LIFETIME WARRANTY

### **ACOUSTIC SPECIFICATIONS**

- 8" Polypropylene Woofer
- 1" Soft Dome Pivoting Tweeter
- +/- 3db Tweeter & Bass Settings
- 5/125 WPC Power handling
- 88db SPL
- Frequency Response 40Hz 20kHz