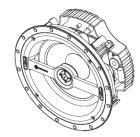

## **MECHANICAL SPECIFICATIONS**

- Total Diameter with Grill: 11 1/4" (285mm)
- Mounting Depth: 4 3/6" (112mm)
- Cut Out Dimensions: 9 3/4" (248mm)
- Pre-Construction: Use Vanguard PCBC-8 or MSE-8

FRONT

MOUNTING DEPTH/ MINIMUM CUTOUT

The DaVinci Group 1299 Columbia Ave. Unit E5 Riverside, California 92507 Phone: 888-TDG-6321 Local: 951-808-3721 Fax: 951-808-3758

www.tdgaudio.com