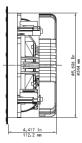

## **MECHANICAL SPECIFICATIONS**

- Total Diameter with Grill: 11 1/4" (285mm)
- Mounting Depth: 4 3/6" (112mm)
- Cut Out Dimensions: 9 3/4" (248mm)
- Pre-Construction: Use Vanguard PCBC-8 or MSE-8

FRONT