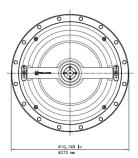

## **MECHANICAL SPECIFICATIONS**

- Total Diameter with Grill: 11 1/4" (285mm)
- Mounting Depth: 4 3/6" (112mm)
- Cut Out Dimensions: 9 3/4" (248mm)
- Pre-Construction: Use Vanguard PCBC-8 or MSE-8

FRONT