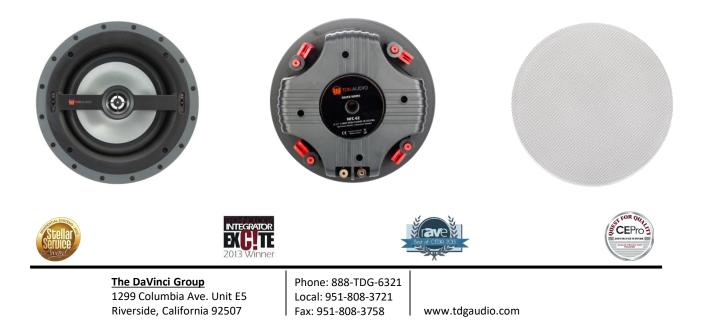

## **MECHANICAL SPECIFICATIONS**

- Total Diameter with Grill: 11 1/4" (285mm)
- Mounting Depth: 4 3/6" (112mm)
- Cut Out Dimensions: 9 3/4" (248mm)
- Pre-Construction: Use Vanguard PCBC-8 or MSE-8

FRONT