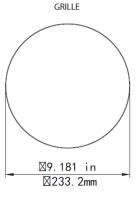

### **MECHANICAL SPECIFICATIONS**

Baffle Diameter: 9.09" (231mm)
Mounting Depth: 1.93" (50mm)
Cut Out Dimensions: 8" (204mm)