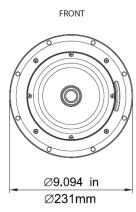

### **MECHANICAL SPECIFICATIONS**

Baffle Diameter: 9.09" (231mm)
Mounting Depth: 1.93" (50mm)
Cut Out Dimensions: 8" (204mm)