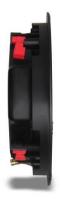

### **MECHANICAL SPECIFICATIONS**

Baffle Diameter: 9.09" (231mm)
Mounting Depth: 1.93" (50mm)
Cut Out Dimensions: 8" (204mm)