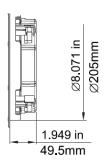

### **MECHANICAL SPECIFICATIONS**

Baffle Diameter: 9.09" (231mm)
Mounting Depth: 1.93" (50mm)
Cut Out Dimensions: 8" (204mm)