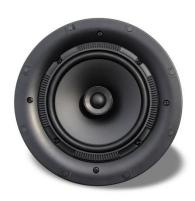

The NFS Series is designed to fit in the smallest of depths. Although short on depth the series is deep in performance and quality.

#### **KEY FEATURES**

- 6.5" Polypropylene Trueform™ Woofer
- · 13mm " Soft Dome Tweeter
- · Smooth Visual Flangeless System
- PRX™ Poly Resin CrossPoint Molds
- PRX™ Dog legs
- · Neodymium Magnet Grills
- LIFETIME WARRANTY

### **ACOUSTIC SPECIFICATIONS**

- 6.5" Polypropylene Woofer
- 13mm " Soft Dome Tweeter
- 5/50 WPC Power handling
- Frequency Response 72Hz 20kHz
- 5/50 WPC Power handling