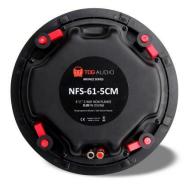

# NFS-61-5CM

#### **KEY FEATURES**

- 6.5" Polypropylene Trueform™ Woofer
- · 13mm " Soft Dome Tweeter
- · Smooth Visual Flangeless System
- PRX™ Poly Resin CrossPoint Molds
- PRX™ Dog legs
- · Neodymium Magnet Grills
- LIFETIME WARRANTY

### **ACOUSTIC SPECIFICATIONS**

- 6.5" Polypropylene Woofer
- 13mm " Soft Dome Tweeter
- 5/50 WPC Power handling
- Frequency Response 72Hz 20kHz
- 5/50 WPC Power handling