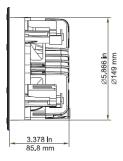

### **MECHANICAL SPECIFICATIONS**

• Total Diameter with Grill: 7.5" (190mm)

• Mounting Depth: 3 3/8" (86mm)

• Cut Out Dimensions: 6" (152mm)

**FRONT** 

MOUNTING DEPTH/ MINIMUM CUTOUT

GRILLE