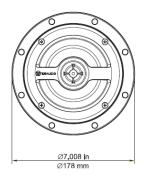

### **MECHANICAL SPECIFICATIONS**

• Total Diameter with Grill: 7.5" (190mm)

• Mounting Depth: 3 3/8" (86mm)

• Cut Out Dimensions: 6" (152mm)

**FRONT** 

MOUNTING DEPTH/ MINIMUM CUTOUT

GRILLE