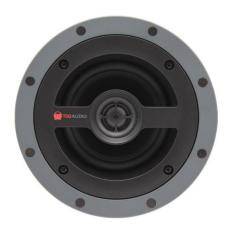

#### **KEY FEATURES**

- 4" Polypropylene Trueform™ Woofer
- 3/4" Soft Dome Pivoting Tweeter
- · Smooth Visual Flangeless System
- PRX™ Poly Resin CrossPoint Molds for increased rigidity
- PRX™ Dog legs
- Never Rust™ Grills firmly attached with Neodymium Magnets
- LIFETIME WARRANTY

### **ACOUSTIC SPECIFICATIONS**

- 4" Polypropylene Woofer
- 3/4" Soft Dome Pivoting Tweeter
- 5/80 WPC Power handling
- 86db SPL
- Frequency Response 61Hz 20kHz