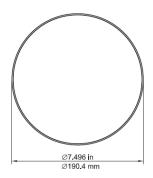

### **MECHANICAL SPECIFICATIONS**

• Total Diameter with Grill: 7.5" (190mm)

• Mounting Depth: 3 3/8" (86mm)

• Cut Out Dimensions: 6" (152mm)

**FRONT** 

MOUNTING DEPTH/ MINIMUM CUTOUT

GRILLE