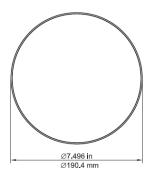

### **MECHANICAL SPECIFICATIONS**

• Total Diameter w/ Grill: 7.5" (190mm)

• Mounting Depth: 3 3/8" (86mm)

· Cut Out Dimensions: 6" (152mm)

FRONT

MOUNTING DEPTH/ MINIMUM CUTOUT