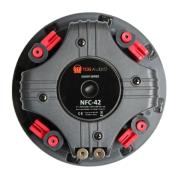

## NFC-42

#### **KEY FEATURES**

- 4" Aluminum Trueform™ Woofer
- PRX™ Poly Resin CrossPoint Molds for increased rigidity
- PRX™ Dog legs
- Never Rust™ Grills firmly attached with Neodymium Magnets
- LIFETIME WARRANTY

### **ACOUSTIC SPECIFICATIONS**

- 3/4" Aluminum Dome Pivoting Tweeter
- Smooth Visual Flangeless System
- 5/95 WPC Power handling
- 86db SPL
- Frequency Response 58Hz 20kHz