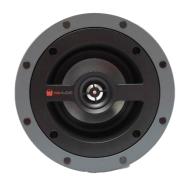

## NFC-42

### Flangeless In-Ceiling Speaker

The goal was to create the finest architectural speakers available. How is such a lofty goal achieved? It starts with a management team that has been designing products for the architectural audio market for over 20 years. One of those products resides in our industry's Hall of Fame. The team's experience and engineering expertise is then combined with passion to create speakers that stand apart from the ordinary. To us, great speakers create great music.

#### **KEY FEATURES**

- 4" Aluminum Trueform™ Woofer
- PRX™ Poly Resin CrossPoint Molds for increased rigidity
- PRX™ Dog legs
- Never Rust™ Grills firmly attached with Neodymium Magnets
- LIFETIME WARRANTY

### **ACOUSTIC SPECIFICATIONS**

- 3/4" Aluminum Dome Pivoting Tweeter
- Smooth Visual Flangeless System
- 5/95 WPC Power handling
- 86db SPL
- Frequency Response 58Hz 20kHz