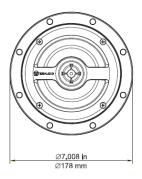

### **MECHANICAL SPECIFICATIONS**

• Total Diameter w/ Grill: 7.5" (190mm)

• Mounting Depth: 3 3/8" (86mm)

· Cut Out Dimensions: 6" (152mm)

FRONT

MOUNTING DEPTH/ MINIMUM CUTOUT