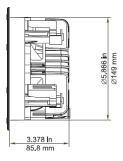

### **MECHANICAL SPECIFICATIONS**

• Total Diameter w/ Grill: 7.5" (190mm)

• Mounting Depth: 3 3/8" (86mm)

· Cut Out Dimensions: 6" (152mm)

FRONT

MOUNTING DEPTH/ MINIMUM CUTOUT