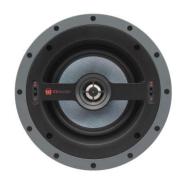

# NFC-63

### Flangeless In Ceiling Speaker

The goal was to create the finest architectural speakers available. How is such a lofty goal achieved? It starts with a management team that has been designing products for the architectural audio market for over 20 years. One of those products resides in our industry's Hall of Fame. The team's experience and engineering expertise is then combined with passion to create speakers that stand apart from the ordinary. To us, great speakers create great music.

#### **KEY FEATURES**

- 6 ½" Kevlar Trueform™ Woofer
- 1" Titanium HDAlloy™Pivoting Tweeter
- · Smooth Visual Flangeless System
- PRX™ Poly Resin CrossPoint Molds for increased rigidity
- PRX™ Dog legs
- Never Rust<sup>TM</sup> Grills firmly attached with Neodymium Magnet
- LIFETIME WARRANTY

### **ACOUSTIC SPECIFICATIONS**

- 6 1/2" Kevlar Woofer
- 1" Titanium Pivoting Tweeter
- +/- 3db Tweeter & Bass Settings
- 5/150 WPC Power handling
- Frequency Response 45Hz 20kHz
- 89db SPL