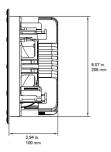

#### MECHANICAL SPECIFICATIONS

- Total Diameter with Grill: 9 11/16" (246mm)
- Mounting Depth: 4" (101mm)
- Cut Out Dimensions: 8 ½" (210mm)
- Pre-Construction: Use Vanguard PCBC-6 or MSE-6

FRONT

MOUNTING DEPTH/ MINIMUM CUTOUT