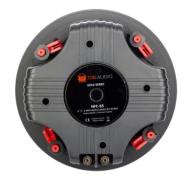

## NFC-63

#### MECHANICAL SPECIFICATIONS

- Total Diameter with Grill: 9 11/16" (246mm)
- Mounting Depth: 4" (101mm)
- Cut Out Dimensions: 8 ½" (210mm)
- Pre-Construction: Use Vanguard PCBC-6 or MSE-6

FRONT

MOUNTING DEPTH/ MINIMUM CUTOUT