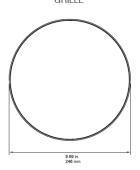

#### MECHANICAL SPECIFICATIONS

- Total Diameter with Grill: 9 11/16" (246mm)
- Mounting Depth: 4" (101mm)
- Cut Out Dimensions: 8 ½" (210mm)
- Pre-Construction: Use Vanguard PCBC-6 or MSE-6

FRONT

MOUNTING DEPTH/ MINIMUM CUTOUT

GRILLE