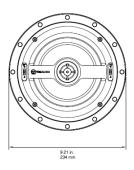

#### MECHANICAL SPECIFICATIONS

- Total Diameter with Grill: 9 11/16" (246mm)
- Mounting Depth: 4" (101mm)
- Cut Out Dimensions: 8 ½" (210mm)
- Pre-Construction: Use Vanguard PCBC-6 or MSE-6

FRONT

MOUNTING DEPTH/ MINIMUM CUTOUT