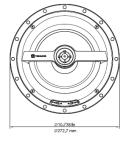

#### **MECHANICAL SPECIFICATIONS**

- Baffle Diameter with Grill: 11 1/4" (285mm)
- Mounting Depth: 5" (128mm)
- Cut Out Dimensions: 9 3/4" (248mm)
- Pre-Construction: Use Vanguard PCBC-8 or MSE-8

FRONT

Phone: 888-TDG-6321 Local: 951-808-3721 Fax: 951-808-3758