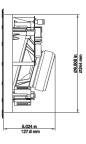

#### **MECHANICAL SPECIFICATIONS**

- Baffle Diameter with Grill: 11 1/4" (285mm)
- Mounting Depth: 5" (128mm)
- Cut Out Dimensions: 9 3/4" (248mm)
- Pre-Construction: Use Vanguard PCBC-8 or MSE-8

FRONT

Phone: 888-TDG-6321 Local: 951-808-3721 Fax: 951-808-3758