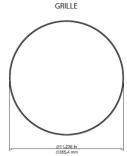

#### **MECHANICAL SPECIFICATIONS**

- Baffle Diameter with Grill: 11 1/4" (285mm)
- Mounting Depth: 5" (128mm)
- Cut Out Dimensions: 9 3/4" (248mm)
- Pre-Construction: Use Vanguard PCBC-8 or MSE-8

FRONT

Phone: 888-TDG-6321 Local: 951-808-3721 Fax: 951-808-3758