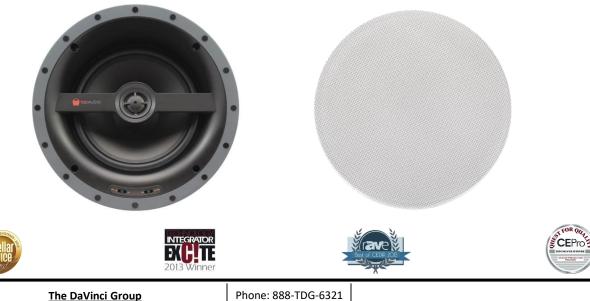

## FEATURES

- 2 Way Reference Design In-ceiling
- Angled 8" Polypropylene Trueform<sup>™</sup> Woofer
- Smooth Visual Flangeless System
- PRX™ Poly Resin CrossPoint Molds for increased rigidity
- PRX<sup>™</sup> Dog legs
- Never Rust<sup>™</sup> Grills firmly attached with Neodymium Magnets
- LIFETIME WARRANTY

### **ACOUSTIC SPECIFICATIONS**

- Angled 8" Polypropylene Woofer
- 1" Soft Dome Pivoting Tweeter
- +/- 3db Tweeter & Bass Settings
- 5/175 WPC Power handling
- 88db SPL
- Frequency Response 36Hz 20kHz

#### **MECHANICAL SPECIFICATIONS**

- Baffle Diameter with Grill: 11 1/4" (285mm)
- Mounting Depth: 5" (128mm)
- Cut Out Dimensions: 9 3/4" (248mm)
- Pre-Construction: Use Vanguard PCBC-8 or MSE-8

FRONT

Phone: 888-TDG-6321 Local: 951-808-3721 Fax: 951-808-3758