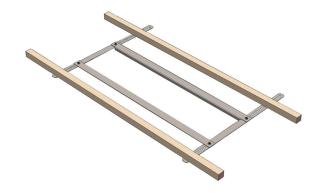

Designed to reserve the space in wall or ceiling for **SKYBAR LCR** or **SKYBAR SAT**.

Sold in a package of 3 each.