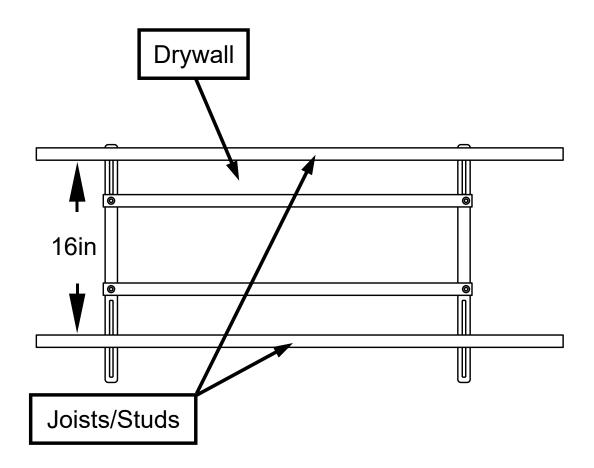

Designed to reserve the space in wall or ceiling for **SKYBAR LCR** or **SKYBAR SAT**.

Sold in a package of 3 each.