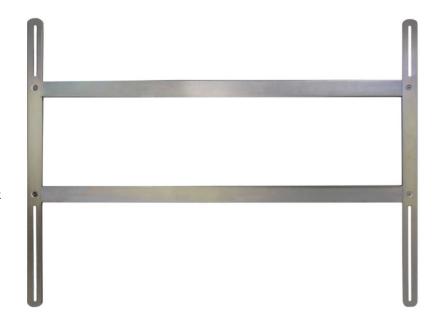

## Part Number SKYBAR-PCB

Skybar Pre-Construction Bracket

With a sturdy Stainless Steel construction, the TDG Audio Skybar Pre-Construction Bracket boasts a width of 20.75 inches, 27.75 inches length, and cutout dimensions of 6" height by 25.5" width, or 152mm x 648mm.

## **FEATURES**

- Width: 20.75 inches (527.05mm)
- Length: 27.75 inches (704.85mm)
- Cutout Dimensions: 6" H x 25.5" W (152mm x 648mm)
- · Material: Stainless Steel
- Pre Construction Bracket for SKYBAR In Ceiling Speakers