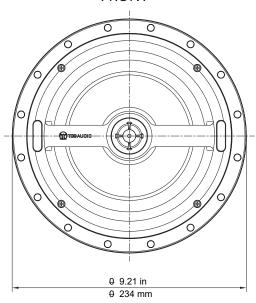

## MECHANICAL SPECIFICATIONS

Total Diameter with Grill: 9 1/4" (246mm)

• Mounting Depth: 4" (100mm)

Cut Out Dimensions: 8 1/4" (210mm)

## **FRONT**

The DaVinci Group

TDGAudio.com info@TDGAudio.com

Phone: 888-TDG-6321 Local: 951-808-3721 Fax: 951-808-3758