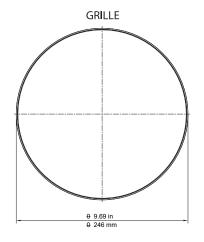

## MECHANICAL SPECIFICATIONS

Total Diameter with Grill: 9 1/4" (246mm)

• Mounting Depth: 4" (100mm)

Cut Out Dimensions: 8 1/4" (210mm)