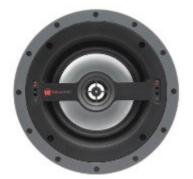

# Flangeless In-Ceiling Speaker

Some of the best places to listen to music are beyond the walls of our homes. That's why the TDG Audio Marine Series lets you take your favorite music to the great outdoors. Whether it's a boat deck or a patio deck the marine speakers stand up to the harshest environments and perform with outstanding accuracy. These are no ordinary outdoor speakers. We took two of our finest in-celling speakers and loaded them with technology to resist the elements. The IP-66 certified design meets strict independent standards for resistance to water. The unique magnetic stainless-steel grill will never rust. The TDG Audio Marine Series means you no longer have to make compromises when listening to audio outside.

### **FEATURES**

- 6 ½" Aluminum Trueform™ Woofer
- 1" Aluminum HDAlloy™ Pivoting Tweeter
- · Smooth Visual Flangeless System
- PRX<sup>™</sup> Poly Resin CrossPoint Molds For Increased Rigidity
- PRX™ Dog Legs
- Never Rust™ Grills Firmly Attached With Neodymium Magnets
- · Military Spec Epoxy Coated Crossover
- Conforms to Military Standard 810G for Humidity, Salt Spray, Temperature and UV

### **ACOUSTIC SPECIFICATIONS**

- 6 ½" Aluminum Trueform™ Woofer
- 1" Aluminum HDAlloy™ Pivoting Tweeter
- 5/110 WPC Power handling
- Frequency Response 47Hz 20kHz
- 88dbSPL

## MECHANICAL SPECIFICATIONS

Total Diameter with Grill: 9 1/4" (246mm)

• Mounting Depth: 4" (100mm)

Cut Out Dimensions: 8 1/4" (210mm)