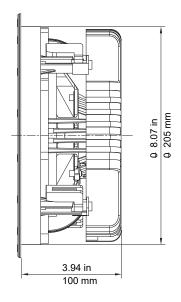

# MOUNTING DEPTH/ MINIMUM CUTOUT

## MECHANICAL SPECIFICATIONS

Total Diameter with Grill: 9 1/4" (246mm)

• Mounting Depth: 4" (100mm)

Cut Out Dimensions: 8 1/4" (210mm)